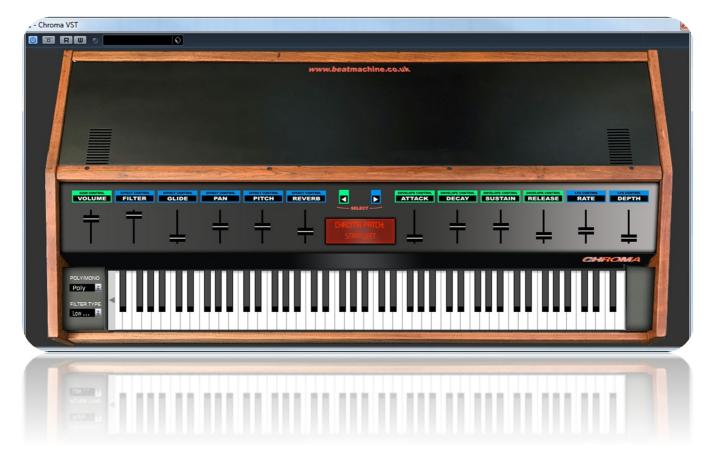

NOTE: Please place the included fonts into you 'FONTS' folder on your computer. This will show the correct display like what is shown above.

To Install the VSTi: Place the entire folder into your VST plugins folder. When you then start your DAW, it will automatically be integrated within your setup.